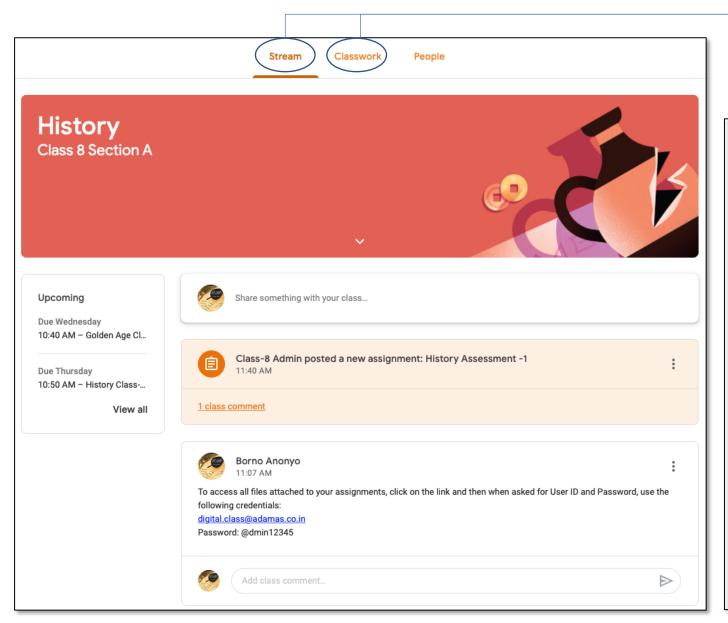

### Stream

- This is the section where students can ask questions to teachers and also other students.
- Raise ideas for discussion.
- Questions for general debate and discussions.
- This also where all updates relating to assignments, tasks, exams, are first published.
- The small block on the lefthand side also gives a glimpse of the upcoming assignment due dates for students.
- Students are able to also attach files, links to websites, youtube links for discussion and debate in this section.

#### Classwork

- This is the most important section of the online learning experience.
- This is where all your routine wise classes will be scheduled for each subject.
- Classwork section is filled with assignments based on the routine and each assignment has a due date and time.
- Important to finish each assignment within due date and mark the assignment as done.
- All lecture videos as per class routine are in the classwork section.
- All tests and assessments, home-works, exercises, are in the classwork section.