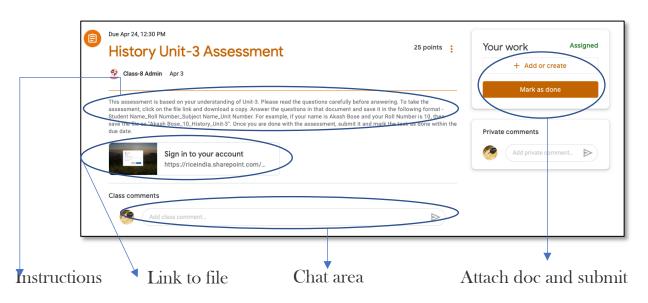

## Assessment Submission

- Click on view assignment
- Read the instructions carefully.
- Click on the link on the assignment and use the User ID and Password shared in the email to access the assessment/test/homework/exercise question paper.
- Download a copy/Save a copy on your computer. Give the answers on your copy and save it as per instructions given.
- Use chat area to to ask teachers and friends questions that you may have.
- Upload your completed assignment file. Remember, you have to upload the file and NOT a LINK to the file
- Turn in your assessments.