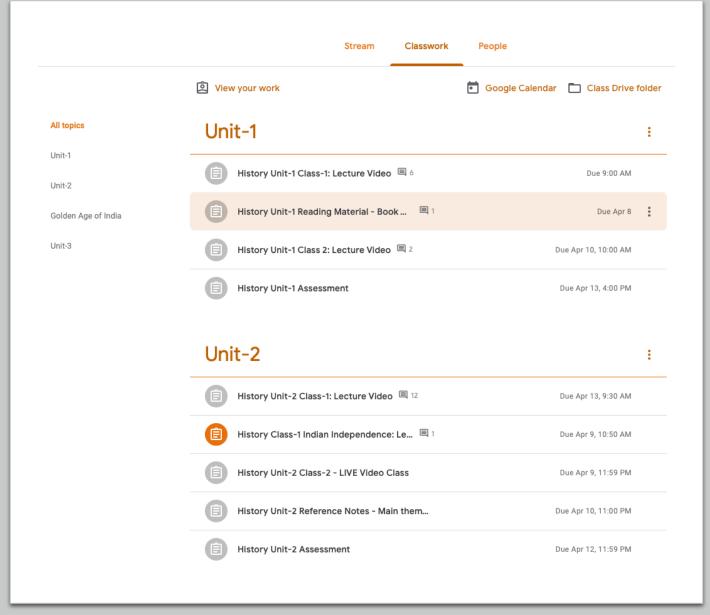

#### Classwork

- This is the most important section of the online learning experience.
- This is where all your routine wise classes will be scheduled for each subject.
- Classwork section is filled with assignments based on the routine and each assignment has a due date and time.
- Important to finish each assignment within due date and mark the assignment as done.
- All lecture videos as per class routine are in the classwork section.
- All tests and assessments, home-works, exercises, are in the classwork section.

### Classwork

- Each activity in the class is set up as an assignment with a due date and time.
- All activities that are assigned to the student will appear here and they must finish it within its due time and date.
- For example, if History Unit-1 Class-1 is the first class that is to be attended, then the student must watch the lecture video and finish associate activities before the due date and time.
- There is option to ask the teacher any and all question relating to the assignment within the assignment section. Student can post their questions there and both teacher and other students can answer to the query.
- Completed assignments and tasks are greyed out and only the active ones remain in colour.
- Student can prioritise their work based on due dates on the righthand side.