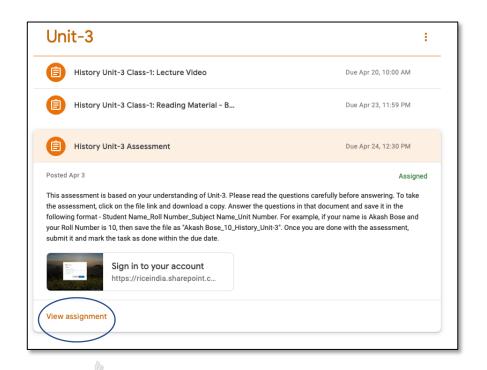

## Assessment Submission

- Click on view assignment
- Read the instructions carefully.
- Click on the link on the assignment and use the User ID and Password shared in the email to access the assessment/test/homework/exercise question paper.
- Download a copy/Save a copy on your computer. Give the answers on your copy and save it as per instructions given.
- Use chat area to to ask teachers and friends questions that you may have.
- Upload your completed assignment file. Remember, you have to upload the file and NOT a LINK to the file
- Turn in your assessments.