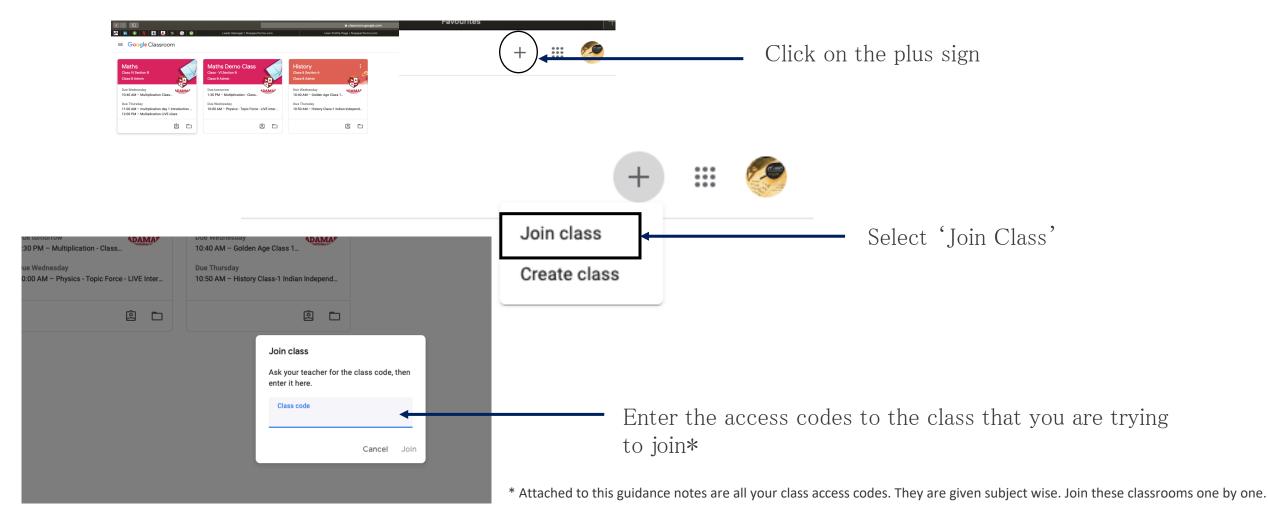

# Joining Classes

- Go to https://classroom.google.com
- Login with your personal or parent's Gmail ID and Password

# Class Access Codes for Class-Toddlers

Class- Todd Section – A & A (Day Boarding & Day School)

| English | Number Work | EVS     | Rhymes & Jingles | Conversation |
|---------|-------------|---------|------------------|--------------|
| frh65xw | ub3gn4u     | hywlpjw | 2j2qu4i          | jydk7wa      |